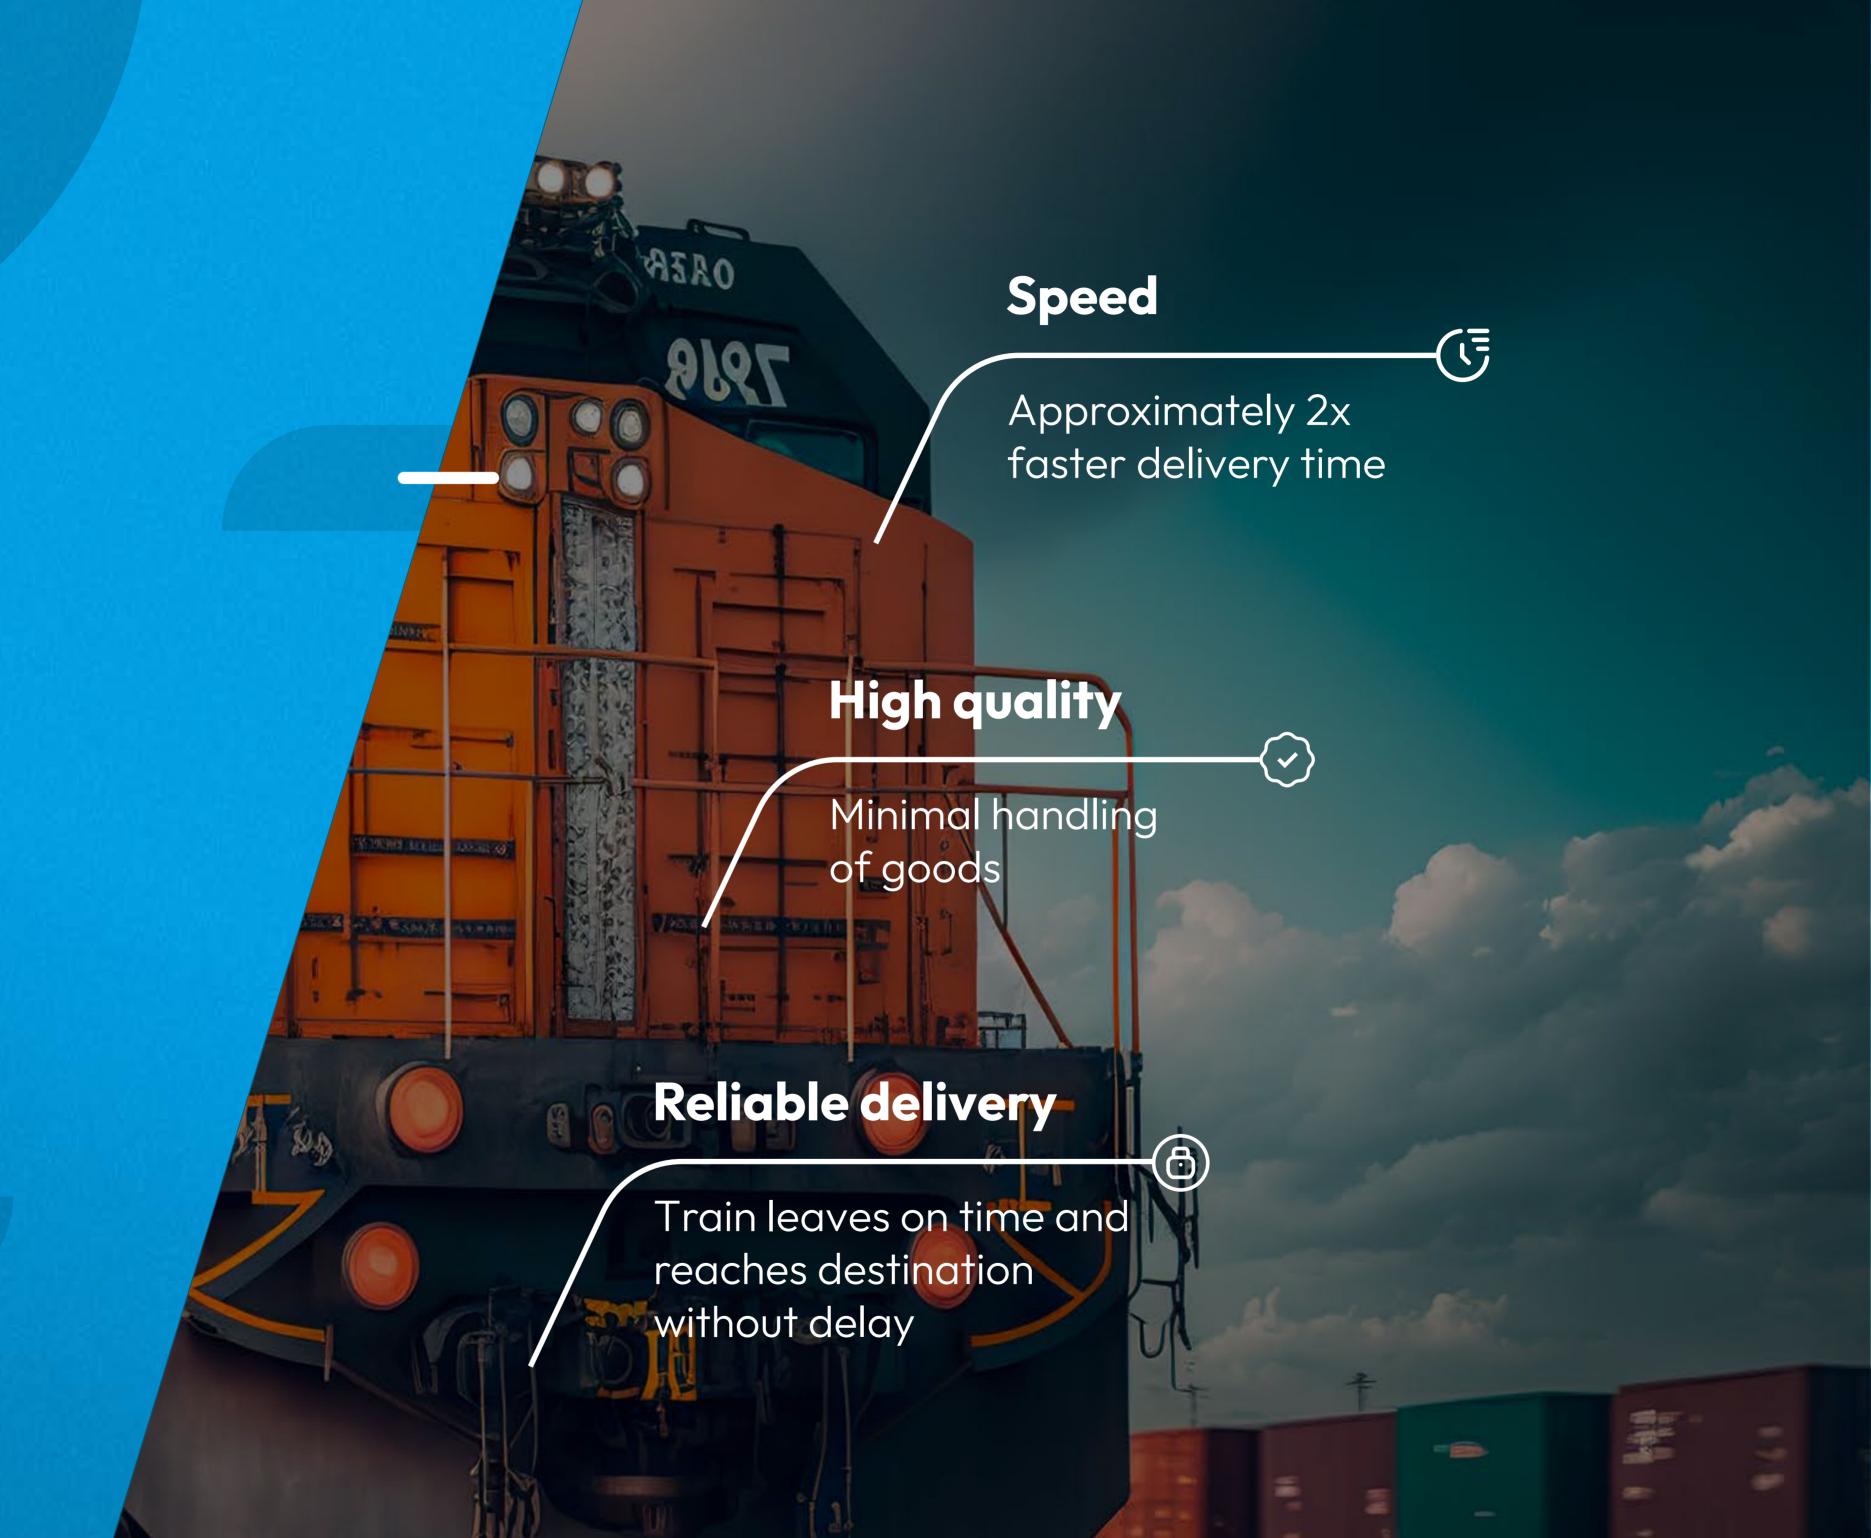

#### Rail transport from China.

Compared to sea freight, shipping goods from China by rail has certain advantages.